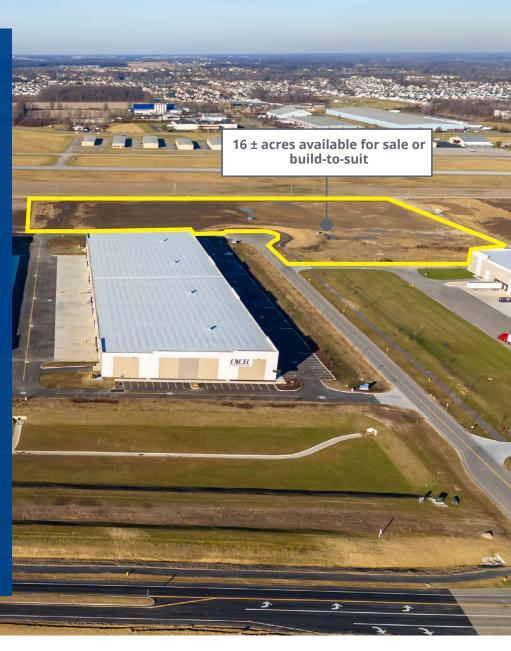

# Development Land Available for Sale or Build-to-Suit

- 16.018 ± acres available immediately
- Up to three lot size congifurations available; 5.90 ac,10.30 ac &16.018 ac
- Shovel ready site with all utilities in-place
- Zoned M-1 for Light Manufacturing
- Class A industrial park setting with unmatched corporate neighbors
- Adjacent to Delaware Municipal Airport (DLZ)
- Delaware County Parcel I.D. #:41922002005008
- Incentives available for qualifying projects
- Call for Pricing