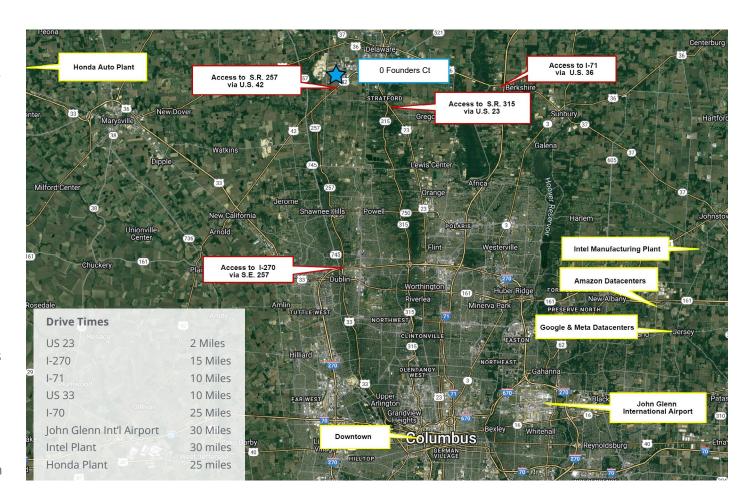

## Area Access & Amenities

### About Delaware, OH

- Central Ohio is located within a 10-hour drive of 46 percent of the country's population, making it the epicenter of the U.S. population and a point of access for businesses and consumers
- Representing 22.9% of the state's overall growth over the past decade, Delaware County has been recognized as the state's fastest growing county year over year
- Ranked #1 county in Ohio per capita income
- Ideally situated just north of our state's capital Columbus, Delaware County is centrally located with quick, easy access to both rural and urban areas, several airports, railways, and major interstate highways
- Delaware County is part of the 11-county Columbus Region, one of the most dynamic and diverse metropolitan areas in the United States