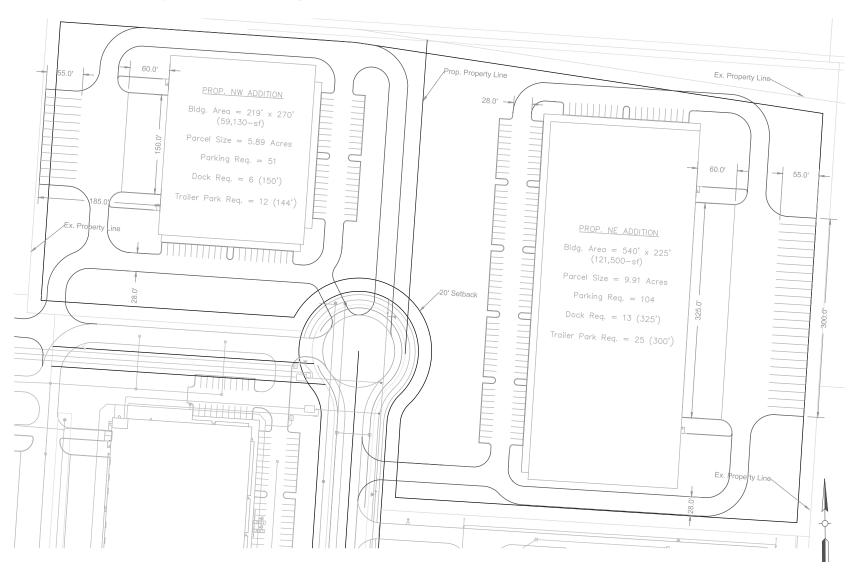

# Site **Configurations**

This site is divisible to  $5.9 \pm acres$ . Up to three lot size congifurations available;  $5.90 \pm ac$ ,  $10.30 \pm ac$ .